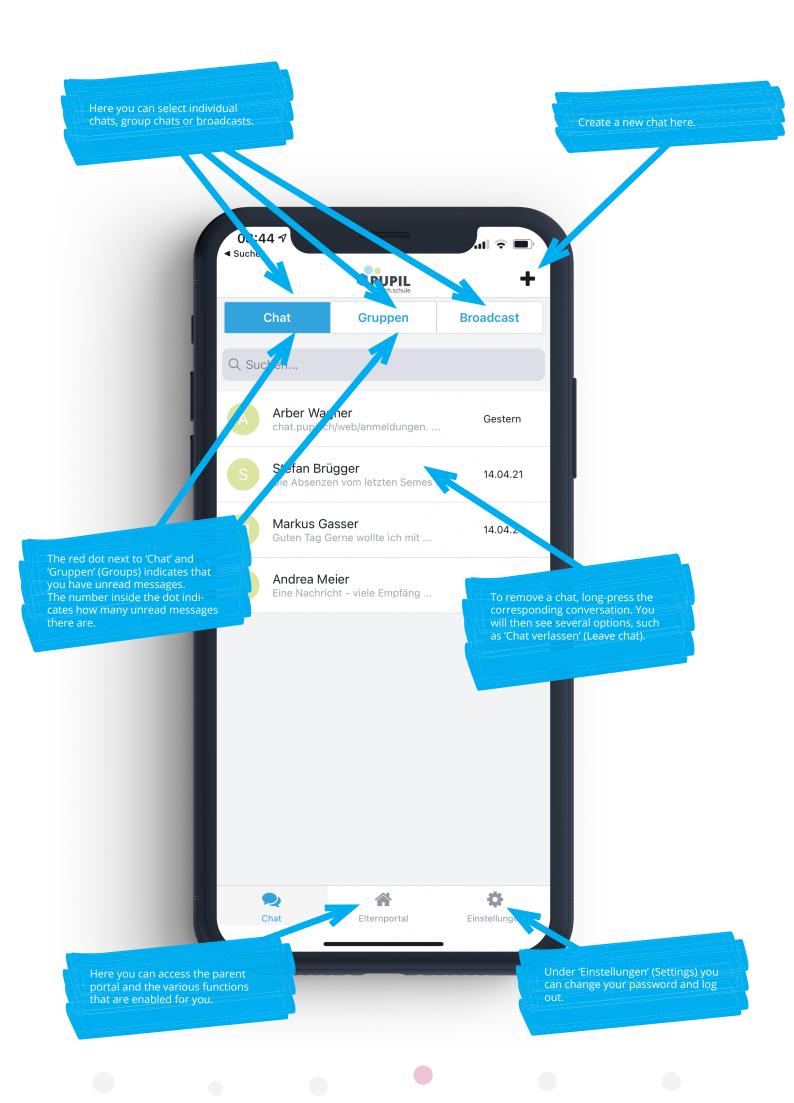

d function.

> Now click '**Passwort vergessen**' (Forgot password).

> Re-enter your email address and click 'Passwort zurücksetzen' (Reset password)

> An email will be sent to the email address you just entered. This email will contain an eight-digit temporary password.

### Step 3: Log in

Go back to the Messenger and click on '**Zurück zum Login**' (Return to login). In the '**Passwort**' (Password) field, enter the password you received and click '**Login**' to log in.

### Step 4: Change password

To change your password, click on '**Einstellungen**' (Settings) and then '**Passwort ändern**' (Change password). Enter the **password you received**, confirm the password change by entering a new password twice and clicking '**Passwort ändern**' (Change password).





## FOR ANDROID







#### Please note

Not all schools use all features of PUPIL Messenger. The school will inform you in time about new features in Messenger.