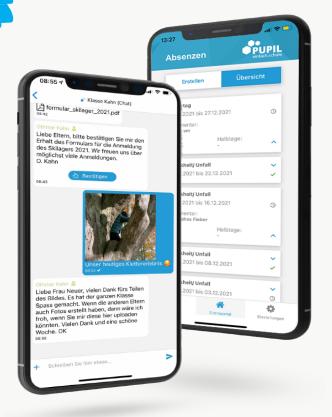

# USER GUIDE PUPIL MESSENGER

### USER GUIDE FOR PUPIL MESSENGER

This document will help you get started using the PUPIL messenger app.

Login details for using PUPIL Messenger at Schule Wil:

CODE: Username: Password:



\* Please use the email address provided to you by the school. PUPIL Messenger will not work with a different email address. If you have a new email address, you must notify the school administration of the change.

\*\* The first time you log in, you must select a password by having a new password sent to you by email.



einfach.schule

## USER GUIDE PUPIL MESSENGER

#### Step 1: Download the app

Download PUPIL Messenger from the iOS App Store or Google Play Store. In the respective app store, search for '**PUPIL**' or scan the QR code on this page.

### Step 2: Reset the password

You must only reset the password if you sign in for the first time or cannot locate the password originally sent to you.

In the 'CODE' field, enter 'WIL' and enter **your email address** in the 'Benutzername' (Username) field. Then click 'Login' to show the forgotten password function.

> Now click '**Passwort vergessen**' (Forgot password).

> Re-enter your email address and click 'Passwort zurücksetzen' (Reset password)

> An email will be sent to the email address you just entered. This email will contain an eight-digit t